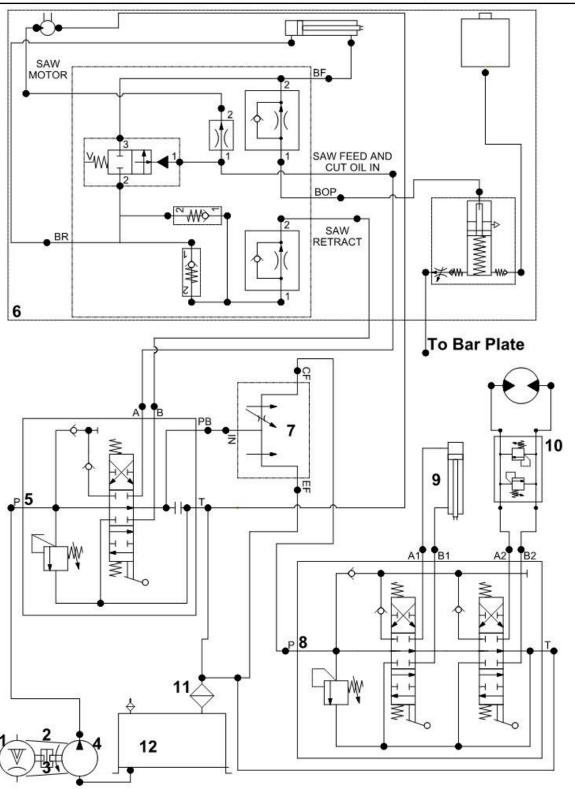

## Connect and Cut System Firewood Processor Component List Hydraulic Schematic

| Item No. | Description                                    | Item No. | Description                            |
|----------|------------------------------------------------|----------|----------------------------------------|
| 1        | Engine                                         | 7        | Priority Flow Divider                  |
| 2        | Hydraulic Pump Mounting Bracket                | 8        | Two Spool Directional Valve            |
| 3        | Shaft Coupler Assembly                         | 9        | Log Clamping Cylinder                  |
| 4        | Gear Type Hydraulic Pump                       | 10       | Log Infeed Motor and Cross Port Relief |
| 5        | Single Spool Hydraulic Valve With Power Beyond | 11       | Return Filter                          |
| 6        | Connect and Cut Saw System                     | 12       | Hydraulic Oil Tank                     |